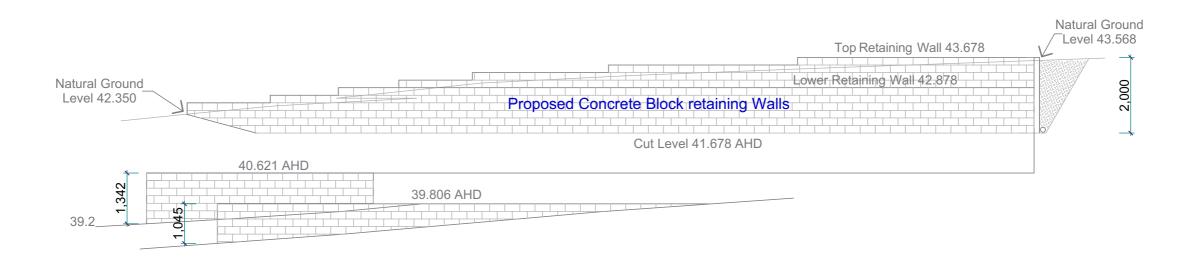

WHERE RETAINING IS REQUIRED ANY WALLS EXCEEDING 1.0M IN HEIGHT ARE TO BE DESIGNED BY A CERTIFIED ENGINEER.

STORMWATER GRATES ARE TO BE PLACED ON SITE SO AS TO ALLOW ANY EXCESS SURFACE WATER TO CUT AREAS ON SITE TO ESCAPE TO STREET SYSTEM.