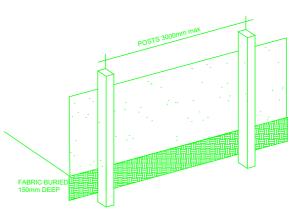

## SEDIMENT CONTROLS

- 1. ALL EROSION & SEDIMENT CONTROL MEASURES .INCLUDING REVEGETATION & STORAGE OF SOIL &TOPSOIL ,SHALL BE IMPLEMENTED TO THE STANDARDS OF THE SOIL CONSERVATION OF NSW
- 2. ALL DRAINAGE WORKS SHALL BE CONSTRUCTED & STABILIZED AS EARLY AS POSSIBLE DURING DEVELOPMENT.
- 3. SEDIMENT TRAPS SHALL BE CONSTRUCTED AROUND ALL INLET PITS CONSISTING OF 300 WIDE X 300mm DEEP TRENCH.
- CONSISTING OF 300 WIDE X 300mm DEEP TRENCH. 4. ALL SEDIMENT BASINS & TRAPS SHALL BE CLEARED WHEN THE STRUCTURES ARE A MAX OF 60 % FULL OF SOIL MATERIALS INCLUDING THE MAINTENANCE PERIOD
- 5. ALL DESTURBED AREAS SHALL BE REVEGITATED AS SOON AS THE RELEVANT WORKS ARE COMPLETED.
- 6. SOIL & TOPSOIL STOCK PILES SHALL BE LOCATED AWAY FROM DRAINAGE LINES & AREAS WHERE WATER MAY CONCENTRATE.
- 7. FILTER FENCE SHALL BE CONSTRUCTED BY STRETCHING A FILTER FABRIC BETWEEN POSTS 3m CENTERS & BURIED A MIN OF 150mm DEEP ALONG ITS LOWER EDGE.