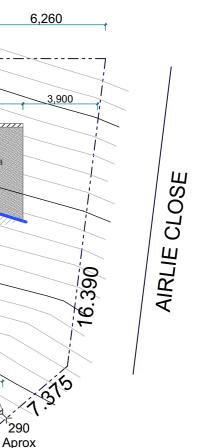

## LOT 855 DP1287614 720m<sup>2</sup>

New Site Cut & Ret Lot 855 DP128761 1 Airlie Close Red Head NSW 2 For Naomi Pitfield

| taining Walls | Drawing Title:<br>Site & Roof Plan | Print Date:<br>9/09/2024 8:15 PM |             |
|---------------|------------------------------------|----------------------------------|-------------|
| 14            |                                    | Scale:<br>1:200 @ A3             | Rev:<br>DR1 |
| 2430          |                                    | Drawing No:<br>DR-01             |             |