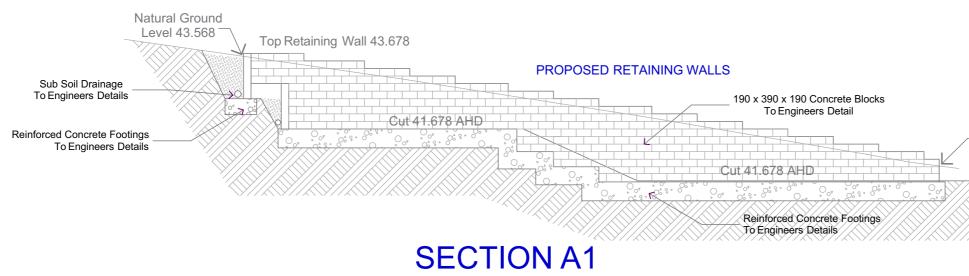

WHERE RETAINING IS REQUIRED ANY WALLS EXCEEDING 1.0M IN HEIGHT ARE TO BE DESIGNED BY A CERTIFIED ENGINEER.

STORMWATER GRATES ARE TO BE PLACED ON SITE SO AS TO ALLOW ANY EXCESS SURFACE WATER TO CUT AREAS ON SITE TO ESCAPE TO STREET SYSTEM.