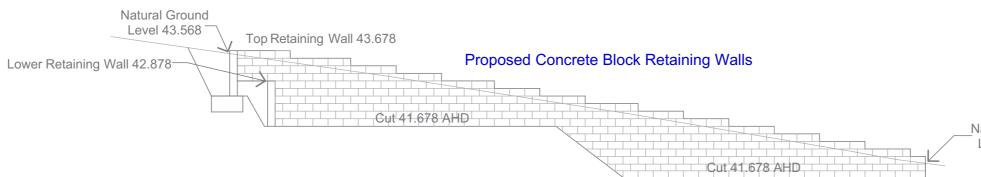

WHERE RETAINING IS REQUIRED ANY WALLS EXCEEDING 1.0M IN HEIGHT ARE TO BE DESIGNED BY A CERTIFIED ENGINEER.

STORMWATER GRATES ARE TO BE PLACED ON SITE SO AS TO ALLOW ANY EXCESS SURFACE WATER TO CUT AREAS ON SITE TO ESCAPE TO STREET SYSTEM.

PROPOSED

**RETAINING WALL** 13,000 35.245 40 ,100 100 minim \$11111 1400 Battered Fill 7160 Rattored Cut 6,000 FILL 3430 CUTLINE mmm CUT 40.306 Battered Fill RETAINING WALL Cut CUTLINE FILL Ramp ( CUT 41.678 43 22,400 16,600 6780 Aprox 1211111 PROPOSED 1270 RETAINING WALLS .-----Aprox